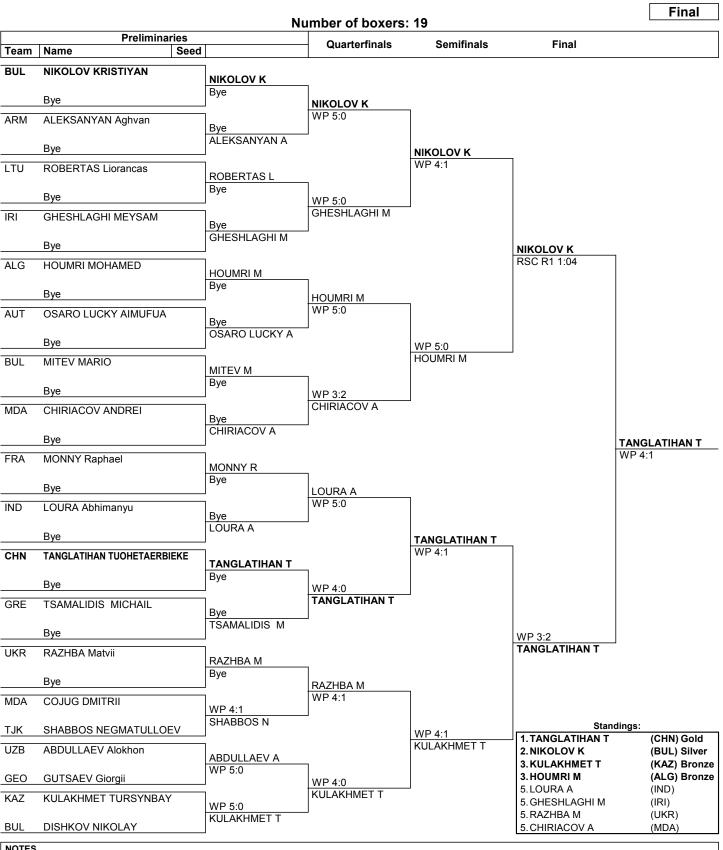

## Light Heavyweight (M80 kg)

### **Draw Sheet**

### As of SUN 11 FEB 2024

### NOTES

| LEGEND |              |     |                       |    |               |  |
|--------|--------------|-----|-----------------------|----|---------------|--|
| Rn     | Round number | RSC | Referee Stops Contest | WP | Win on points |  |