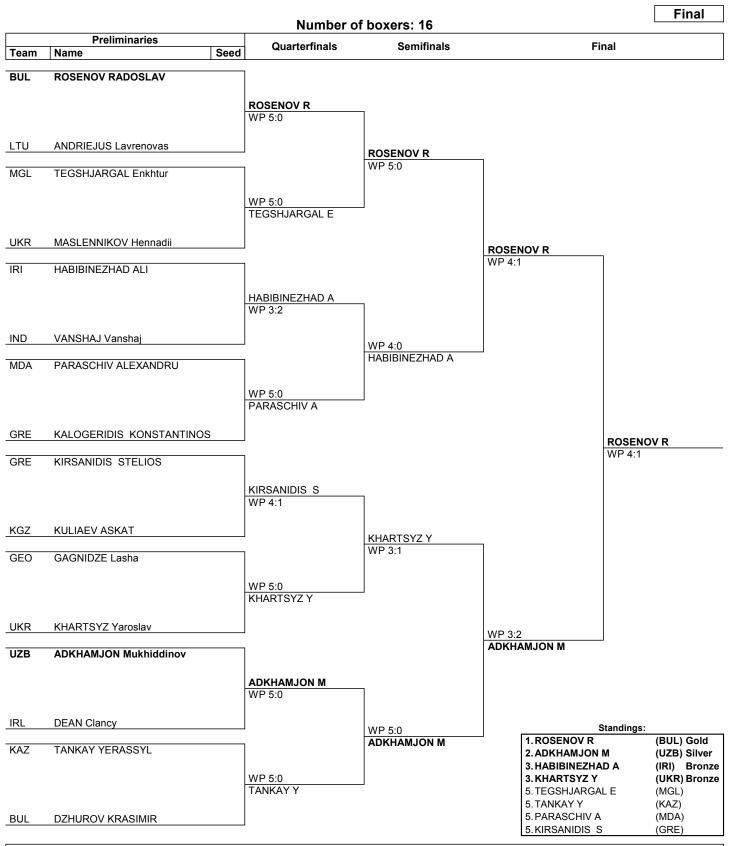

## Light Welterweight (M63.5 kg)

### **Draw Sheet**

#### As of SUN 11 FEB 2024

### NOTES

| LEGEND |               |
|--------|---------------|
| WP     | Win on points |