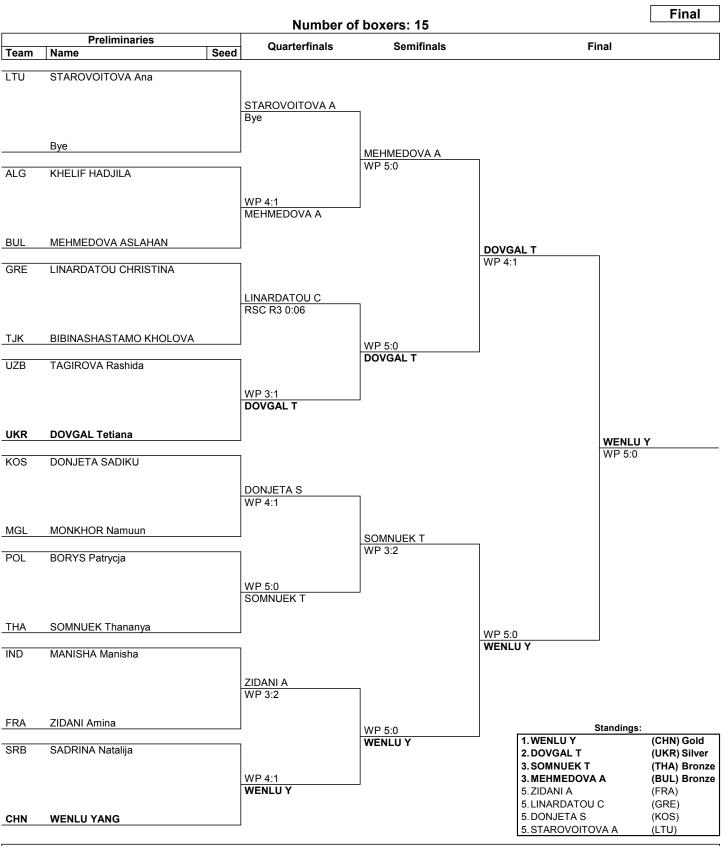

## Middleweight (W75 kg)

### **Draw Sheet**

### As of SUN 11 FEB 2024

### NOTES

| LEGEND |                  |    |              |     |                       |    |          |  |
|--------|------------------|----|--------------|-----|-----------------------|----|----------|--|
| DSQ    | Disqualification | Rn | Round number | RSC | Referee Stops Contest | WO | Walkover |  |
| WP     | Win on points    |    |              |     |                       |    |          |  |