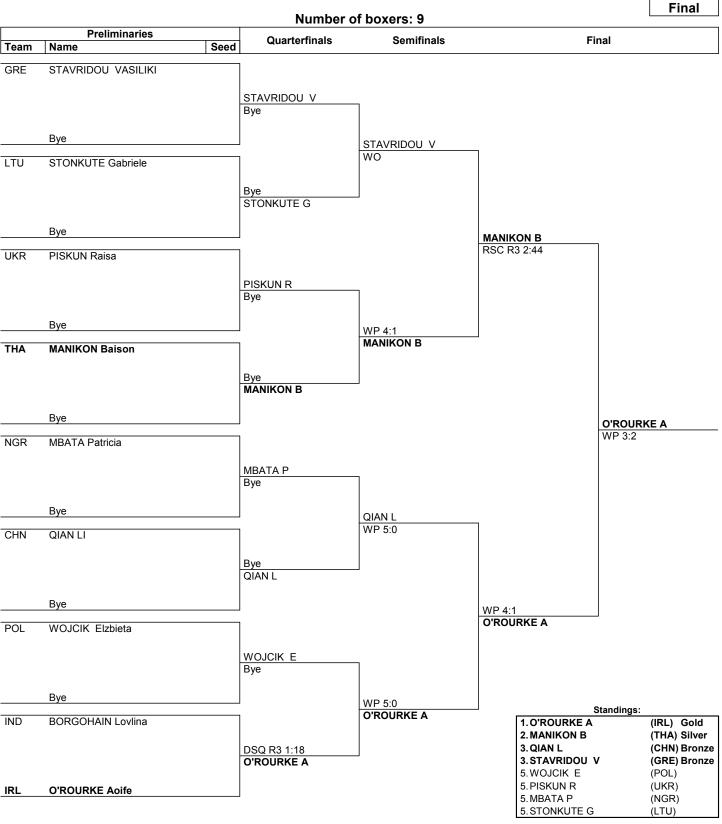

## Middleweight (M75 kg)

### **Draw Sheet**

#### As of SUN 11 FEB 2024

### NOTES

| LEGEND |          |    |               |
|--------|----------|----|---------------|
| wo     | Walkover | WP | Win on points |