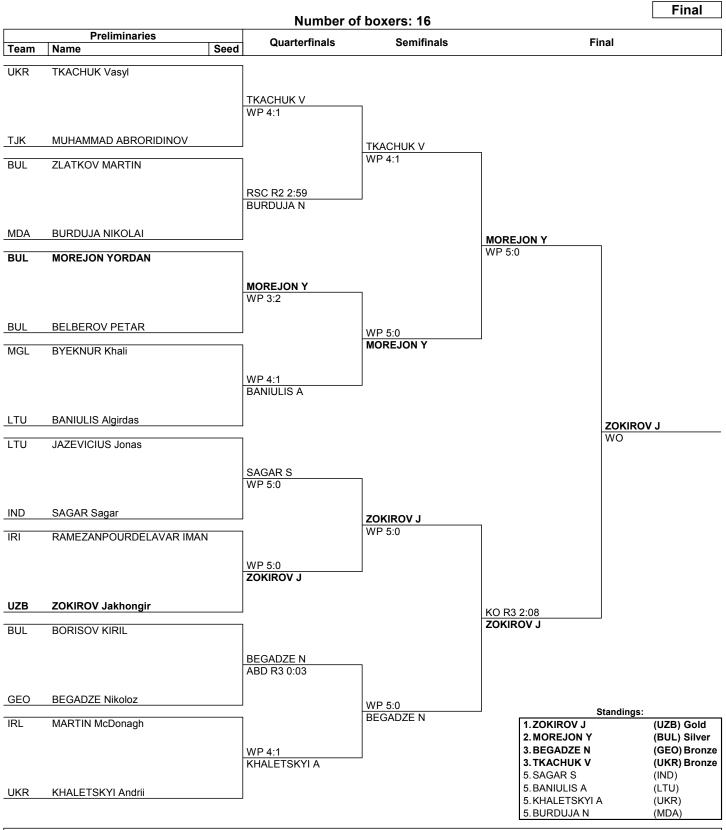

## Lightweight (W60 kg)

### **Draw Sheet**

#### As of SUN 11 FEB 2024

### NOTES

| LEGEND | LEGEND       |     |                       |    |               |  |  |  |
|--------|--------------|-----|-----------------------|----|---------------|--|--|--|
| Rn     | Round number | RSC | Referee Stops Contest | WP | Win on points |  |  |  |