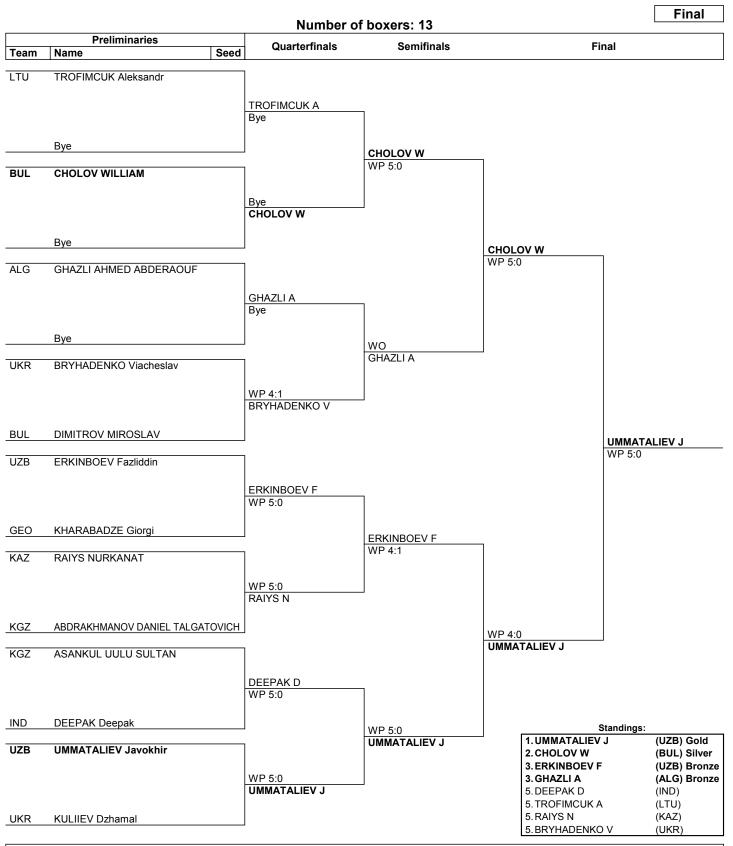

## Middleweight (M75 kg)

### **Draw Sheet**

#### As of SUN 11 FEB 2024

### NOTES

| LEGEND |          |    |               |
|--------|----------|----|---------------|
| wo     | Walkover | WP | Win on points |