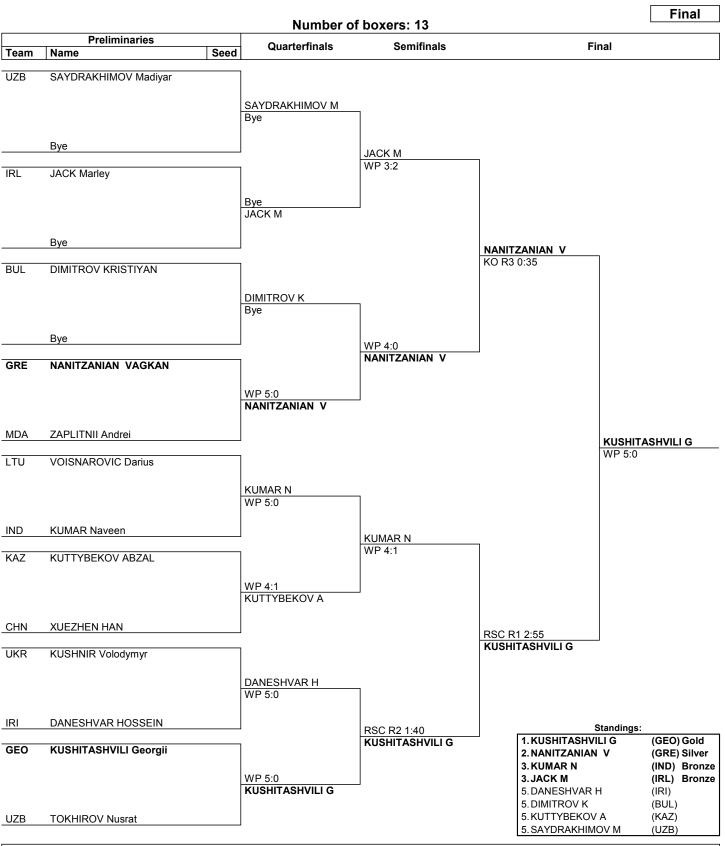

## Light Welterweight (M63.5 kg)

### **Draw Sheet**

#### As of SUN 11 FEB 2024

### NOTES

| LEGEND |               |
|--------|---------------|
| WP     | Win on points |