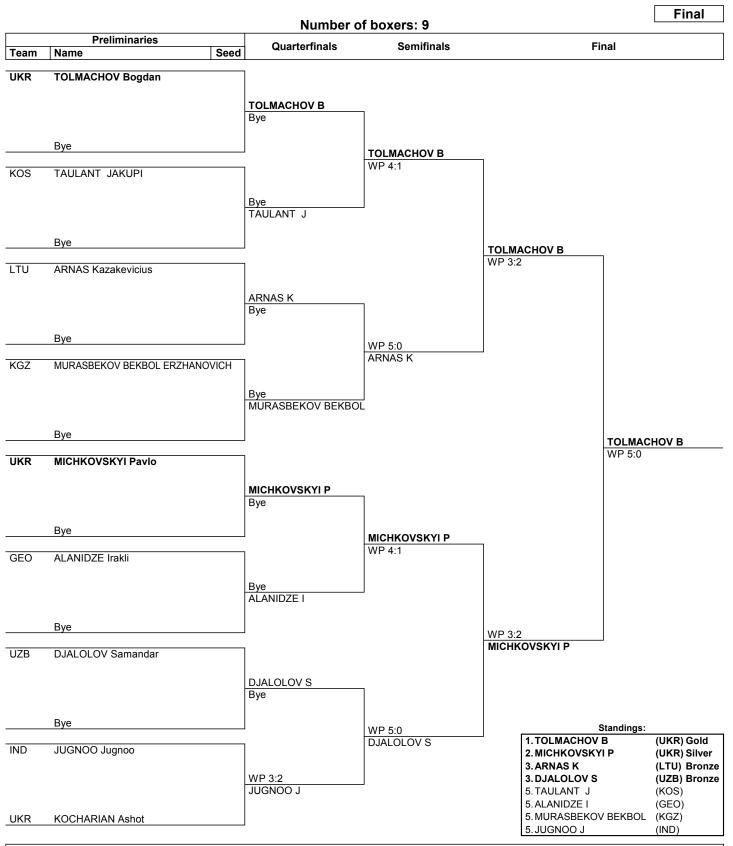

## Cruiserweight (M86 kg)

### **Draw Sheet**

#### As of SUN 11 FEB 2024

### NOTES

| LEGEND |               |
|--------|---------------|
| WP     | Win on points |